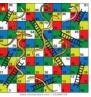

### Q7. Read the following riddles and find out the game:

KITE, CARDS, SNAKE AND LADDER, CRICKET, CHESS

a) If you land on a snake, do not frown.

In this game you go up and down.

Ans\_\_\_\_\_

b) On the board of square black and white.