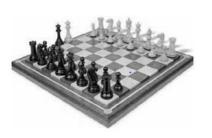

### Q7. Read the following riddles and find out the game:

KITE, CARDS, SNAKE AND LADDER, CRICKET, CHESS

a) If you land on a snake, do not frown.

In this game you go up and down.

Ans\_\_\_\_\_

b) On the board of square black and white.

There is the king, the queen and the knight.

Ans\_\_\_\_\_

c) It has no wings but it can fly.

High, high up in the sky.

Ans:\_\_\_\_\_\_

d) King, Queen, Ace, and Jack.

Fifty two of them make a pack.

Ans\_\_\_\_\_