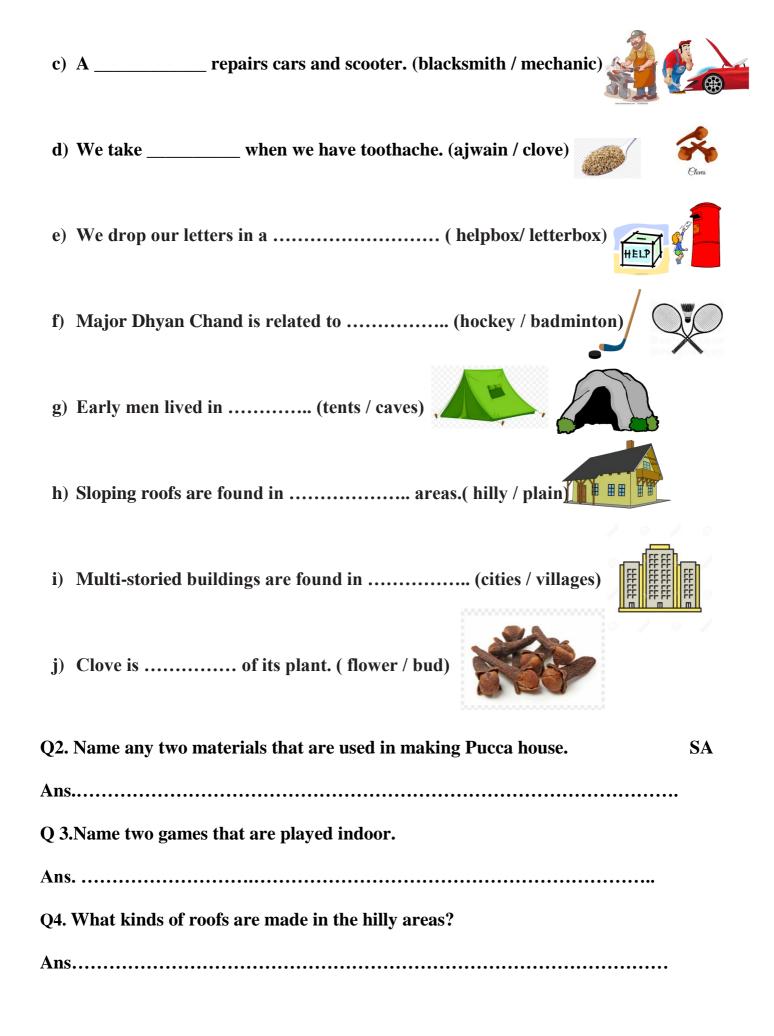

## **IDENTIFICATION & CLASSFICATION**

- Q1. Fill in the blanks by choosing correct option:
- a) \_\_\_\_\_ is an indoor game. (Ludo / Football)
- b) The food item that we get from plant is \_\_\_\_\_( curd / potato)

#### **DISCOVERY OF FACTS**

Q1. A) Fill in the blanks by choosing correct option: -

VSA

- a) Clayey soil is found near a ..... (pond / house)
- b) Cauliflower is the ..... of its plant.( leaf / flower)
- c) Pots are given different shapes using a .....( trowler / potter's wheel)
- d) ..... brings letters for us. (nurse /postman)
- e) A potter needs .....and water to make a pot. (cotton / clay )