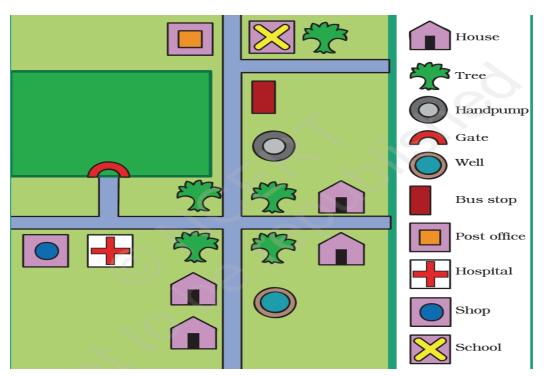

Q7. Observe the picture and answer the following questions.

LA

- a) How many hand pumps are there in the map?
- **b**) How many trees are there in the map?
- c) What is near to the shop?
- d) Is the bus stop closer to the school or to the hospital?
- e) What is near the bus stop?