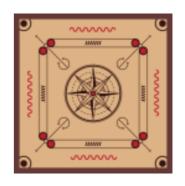

### Q7. Read the following riddles and find out the game:

KITE, CARDS, SNAKE AND LADDER, CRICKET, CHESS

a) If you land on a snake, do not frown.

In this game you go up and down.

Ans\_\_\_\_\_

b) On the board of square black and white.