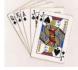

### Q7. Read the following riddles and find out the game:

KITE, CARDS, SNAKE AND LADDER, CRICKET, CHESS

a) If you land on a snake, do not frown.

In this game you go up and down.

Ans\_\_\_\_\_

b) On the board of square black and white.

There is the king, the queen and the knight.

Ans\_\_\_\_\_

c) It has no wings but it can fly.

High, high up in the sky.

Ans:\_\_\_\_\_\_

d) King, Queen, Ace, and Jack.

Fifty two of them make a pack.

Ans\_\_\_\_\_