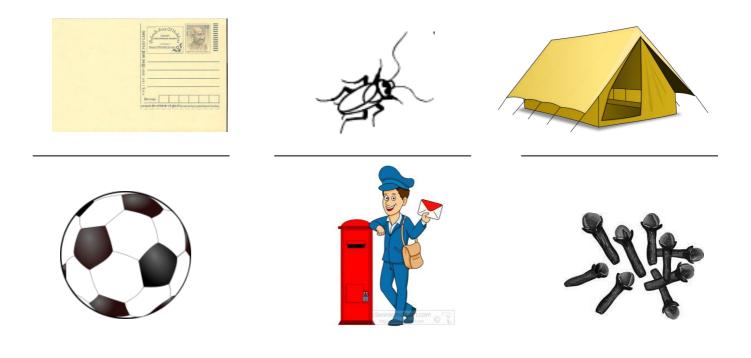

# **Observation and Reporting**

1. Observe the pictures and write their names: -

Q 2.Name the following sports persons and write names of games they are associated with.

|                                                                                                                                                                                                                                                                                                                                                                                                                                                                                                                                                                                                                                                                                                                                                                                                                                                                                                                                                                                                                                                                                                                                                                                                                                                                                                                                                                                                                                                                                                                                                                                                                                                                                                                                                                                                                                                                                                                                                                                                                                                                                                                                | Name:      Game:                   |  |
|--------------------------------------------------------------------------------------------------------------------------------------------------------------------------------------------------------------------------------------------------------------------------------------------------------------------------------------------------------------------------------------------------------------------------------------------------------------------------------------------------------------------------------------------------------------------------------------------------------------------------------------------------------------------------------------------------------------------------------------------------------------------------------------------------------------------------------------------------------------------------------------------------------------------------------------------------------------------------------------------------------------------------------------------------------------------------------------------------------------------------------------------------------------------------------------------------------------------------------------------------------------------------------------------------------------------------------------------------------------------------------------------------------------------------------------------------------------------------------------------------------------------------------------------------------------------------------------------------------------------------------------------------------------------------------------------------------------------------------------------------------------------------------------------------------------------------------------------------------------------------------------------------------------------------------------------------------------------------------------------------------------------------------------------------------------------------------------------------------------------------------|------------------------------------|--|
| State of the state | Name:        Game:                 |  |
| Q 3. (a) Name the bird<br>b) Why do we ke                                                                                                                                                                                                                                                                                                                                                                                                                                                                                                                                                                                                                                                                                                                                                                                                                                                                                                                                                                                                                                                                                                                                                                                                                                                                                                                                                                                                                                                                                                                                                                                                                                                                                                                                                                                                                                                                                                                                                                                                                                                                                      | l given in the picture:<br>eep it? |  |