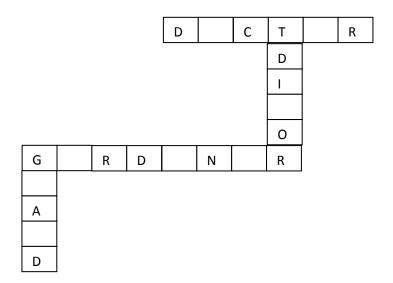

# Q.7 Complete the word ladder: -

| Q.8 Draw and name five fruits (colour it): - |  |  |  |
|----------------------------------------------|--|--|--|
|                                              |  |  |  |
|                                              |  |  |  |
|                                              |  |  |  |
|                                              |  |  |  |
|                                              |  |  |  |
|                                              |  |  |  |
|                                              |  |  |  |
|                                              |  |  |  |
|                                              |  |  |  |
|                                              |  |  |  |
|                                              |  |  |  |
|                                              |  |  |  |
|                                              |  |  |  |