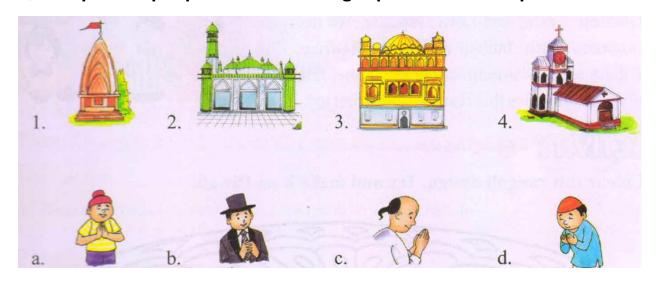

### **IDENTIFICATION AND CLASSIFICATION**

Q.4 Help these people to reach the right places of worship: -